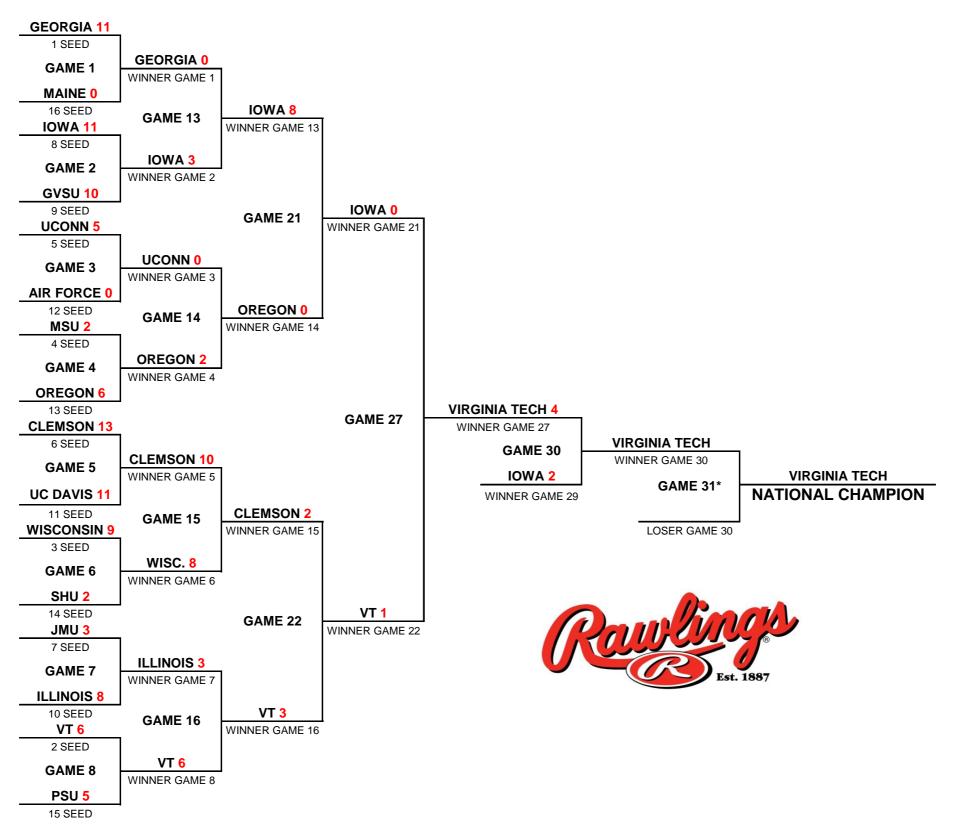

### 2023 NCSA WORLD SERIES WINNERS BRACKET

# 2023 NCSA WORLD SERIES DOUBLE ELIMINATION SCHEDULE

|         | NCSA Tournament Seeding |
|---------|-------------------------|
| 1 SEED  | GEORGIA                 |
| 2 SEED  | VIRGINIA TECH           |
| 3 SEED  | WISCONSIN               |
| 4 SEED  | MICHIGAN STATE          |
| 5 SEED  | UCONN                   |
| 6 SEED  | CLEMSON                 |
| 7 SEED  | JAMES MADISON           |
| 8 SEED  | IOWA                    |
| 9 SEED  | GRAND VALLEY STATE      |
| 10 SEED | ILLINOIS                |
| 11 SEED | UC DAVIS                |
| 12 SEED | AIR FORCE               |
| 13 SEED | OREGON                  |
| 14 SEED | SACRED HEART            |
| 15 SEED | PENN STATE              |
| 16 SEED | MAINE                   |

- 1 Fewer Tournament Losses (Excluding Pool Play)
- 2 Higher Tournament Seed

| GAME #   | DAY      | TIME     | Opponent A |           | FIELD |
|----------|----------|----------|------------|-----------|-------|
| Game 1   | Friday   | 3:00 PM  | GEORGIA    | MAINE     | 7     |
| Game 2   | Friday   | 3:00 PM  | IOWA       | GVSU      | 2     |
| Game 3   | Friday   | 3:00 PM  | UCONN      | AIR FORCE | 4     |
| Game 4   | Friday   | 3:00 PM  | MSU        | OREGON    | 3     |
| Game 5   | Friday   | 3:00 PM  | CLEMSON    | UC DAVIS  | 5     |
| Game 6   | Friday   | 3:00 PM  | WISC       | SHU       | 6     |
| Game 7   | Friday   | 3:00 PM  | JMU        | ILLINOIS  | 1     |
| Game 8   | Friday   | 3:00 PM  | VT         | PSU       | 8     |
| Game 9   | Saturday | 11:00 AM | MAINE      | GVSU      | 2     |
| Game 10  | Saturday | 11:00 AM | AIR FORCE  | MSU       | 4     |
| Game 11  | Saturday | 11:00 AM | UC DAVIS   | SHU       | 5     |
| Game 12  | Saturday | 11:00 AM | JMU        | PSU       | 1     |
| Game 13  | Saturday | 11:00 AM | GEORGIA    | IOWA      | 7     |
| Game 14  | Saturday | 11:00 AM | UCONN      | OREGON    | 3     |
| Game 15  | Saturday | 11:00 AM | CLEMSON    | WISC      | 6     |
| Game 16  | Saturday | 11:00 AM | ILLINOIS   | VT        | 8     |
| Game 17  | Saturday | 2:00 PM  | MAINE      | ILLINOIS  | 2     |
| Game 18  | Saturday | 2:00 PM  | MSU        | WISC      | 3     |
| Game 19  | Saturday | 2:00 PM  | SHU        | UCONN     | 6     |
| Game 20  | Saturday | 2:00 PM  | JMU        | GEORGIA   | 4     |
| Game 21  | Saturday | 2:00 PM  | IOWA       | OREGON    | 7     |
| Game 22  | Saturday | 2:00 PM  | CLEMSON    | VT        | 8     |
| Game 23  | Saturday | 5:00 PM  | ILLINOIS   | MSU       | 7     |
| Game 24  | Saturday | 5:00 PM  | UCONN      | JMU       | 6     |
| Game 25  | Sunday   | 10:00 AM | OREGON     | MSU       | 8     |
| Game 26  | Sunday   | 10:00 AM | CLEMSON    | JMU       | 6     |
| Game 27  | Sunday   | 11:30 AM | IOWA       | VT        | 7     |
| Game 28  | Sunday   | 12:15 PM | MSU        | CLEMSON   | 6     |
| Game 29  | Sunday   | 2:30 PM  | IOWA       | CLEMSON   | 7     |
| Game 30  | Sunday   | 4:45 PM  | VT         | IOWA      | 7     |
| Game 31* | Sunday   | *        | VT         |           | 7     |