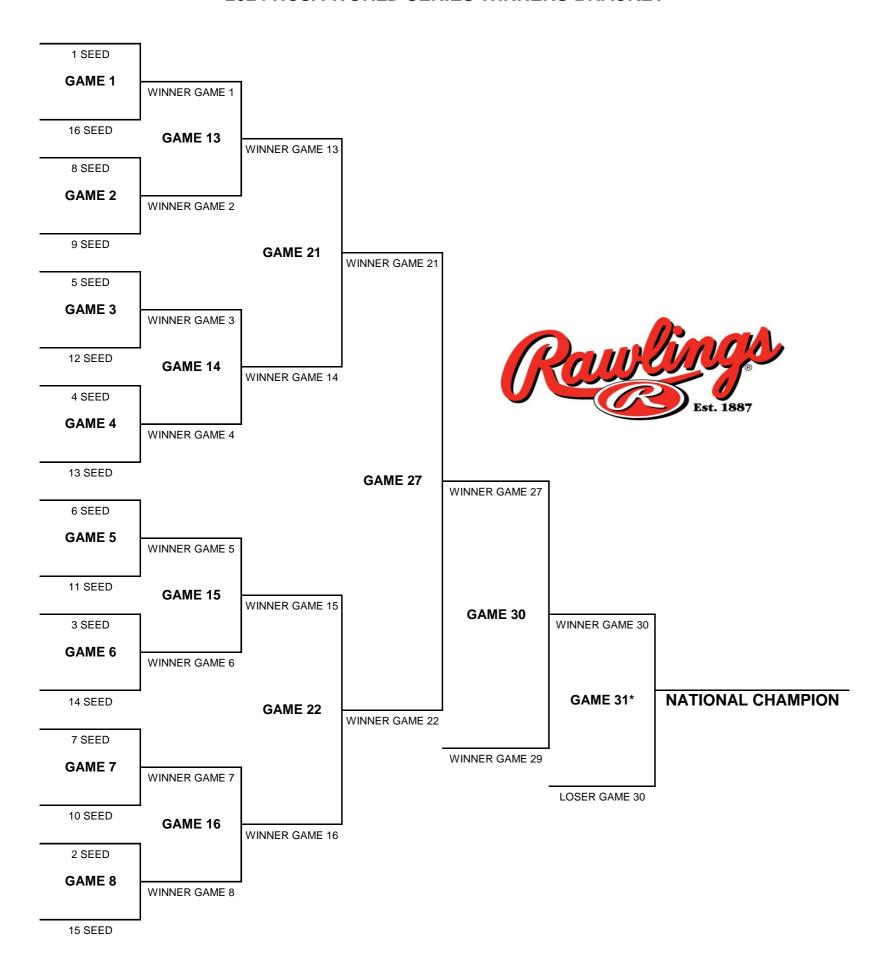

### Home team based on the following criteria:

- 1 Fewer Tournament Losses (Excluding Pool Play)
- 2 Higher Tournament Seed

| GAME#    | DATE     | TIME     | Opponent A | Opponent B | FIELD |
|----------|----------|----------|------------|------------|-------|
| Game 1   | Friday   | 3:00 PM  | 1 SEED     | 16 SEED    | 7     |
| Game 2   | Friday   | 3:00 PM  | 8 SEED     | 9 SEED     | 2     |
| Game 3   | Friday   | 3:00 PM  | 5 SEED     | 12 SEED    | 4     |
| Game 4   | Friday   | 3:00 PM  | 4 SEED     | 13 SEED    | 3     |
| Game 5   | Friday   | 3:00 PM  | 6 SEED     | 11 SEED    | 5     |
| Game 6   | Friday   | 3:00 PM  | 3 SEED     | 14 SEED    | 6     |
| Game 7   | Friday   | 3:00 PM  | 7 SEED     | 10 SEED    | 1     |
| Game 8   | Friday   | 3:00 PM  | 2 SEED     | 15 SEED    | 8     |
| Game 9   | Saturday | 11:00 AM | Loser 1    | Loser 2    | 2     |
| Game 10  | Saturday | 11:00 AM | Loser 3    | Loser 4    | 4     |
| Game 11  | Saturday | 11:00 AM | Loser 5    | Loser 6    | 5     |
| Game 12  | Saturday | 11:00 AM | Loser 7    | Loser 8    | 1     |
| Game 13  | Saturday | 11:00 AM | Winner 1   | Winner 2   | 7     |
| Game 14  | Saturday | 11:00 AM | Winner 3   | Winner 4   | 3     |
| Game 15  | Saturday | 11:00 AM | Winner 5   | Winner 6   | 6     |
| Game 16  | Saturday | 11:00 AM | Winner 7   | Winner 8   | 8     |
| Game 17  | Saturday | 2:00 PM  | Winner 9   | Loser 16   | 2     |
| Game 18  | Saturday | 2:00 PM  | Winner 10  | Loser 15   | 3     |
| Game 19  | Saturday | 2:00 PM  | Winner 11  | Loser 14   | 6     |
| Game 20  | Saturday | 2:00 PM  | Winner 12  | Loser 13   | 4     |
| Game 21  | Saturday | 2:00 PM  | Winner 13  | Winner 14  | 7     |
| Game 22  | Saturday | 2:00 PM  | Winner 15  | Winner 16  | 8     |
| Game 23  | Saturday | 5:00 PM  | Winner 17  | Winner 18  | 7     |
| Game 24  | Saturday | 5:00 PM  | Winner 19  | Winner 20  | 6     |
| Game 25  | Sunday   | 10:00 AM | Loser 21   | Winner 23  | 8     |
| Game 26  | Sunday   | 10:00 AM | Loser 22   | Winner 24  | 6     |
| Game 27  | Sunday   | 11:30 AM | Winner 21  | Winner 22  | 7     |
| Game 28  | Sunday   | 12:15 PM | Winner 25  | Winner 26  | 6     |
| Game 29  | Sunday   | 2:30 PM  | Loser 27   | Winner 28  | 7     |
| Game 30  | Sunday   | 4:45 PM  | Winner 27  | Winner 29  | 7     |
| Game 31* | Sunday   | *        | Winner 30  | Loser 30   | 7     |

<sup>\*</sup> If Necessary & scheduled to start 20 mins after the conclusion of game 30

# 2024 NCSA WORLD SERIES WINNERS BRACKET