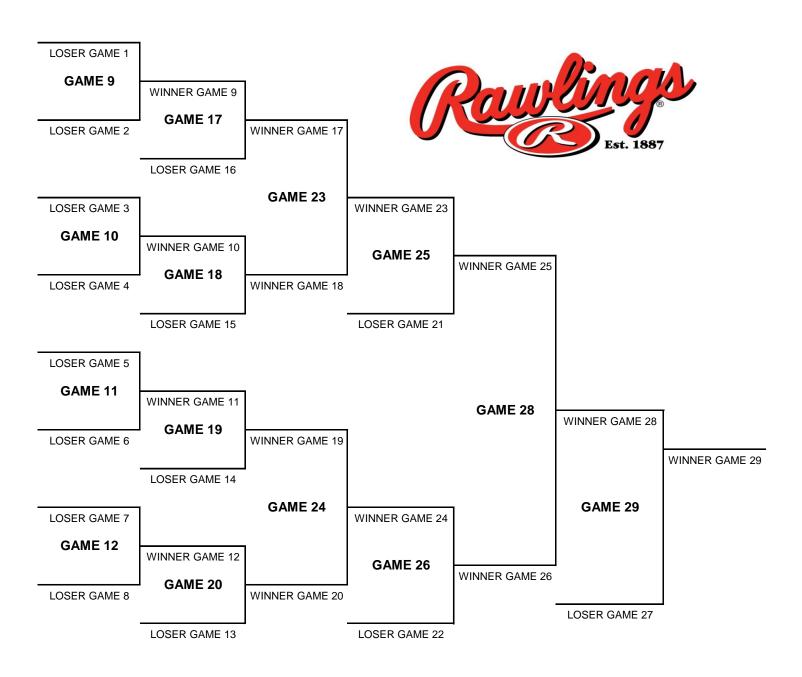

### Home team based on the following criteria:

- 1 Fewer Tournament Losses (Excluding Pool Play)
- 2 Higher Tournament Seed

| GAME#    | DATE     | TIME     | Opponent A | Opponent B | FIELD |
|----------|----------|----------|------------|------------|-------|
| Game 1   | Friday   | 3:00 PM  | 1 SEED     | 16 SEED    | 7     |
| Game 2   | Friday   | 3:00 PM  | 8 SEED     | 9 SEED     | 2     |
| Game 3   | Friday   | 3:00 PM  | 5 SEED     | 12 SEED    | 4     |
| Game 4   | Friday   | 3:00 PM  | 4 SEED     | 13 SEED    | 3     |
| Game 5   | Friday   | 3:00 PM  | 6 SEED     | 11 SEED    | 5     |
| Game 6   | Friday   | 3:00 PM  | 3 SEED     | 14 SEED    | 6     |
| Game 7   | Friday   | 3:00 PM  | 7 SEED     | 10 SEED    | 1     |
| Game 8   | Friday   | 3:00 PM  | 2 SEED     | 15 SEED    | 8     |
| Game 9   | Saturday | 11:00 AM | Loser 1    | Loser 2    | 2     |
| Game 10  | Saturday | 11:00 AM | Loser 3    | Loser 4    | 4     |
| Game 11  | Saturday | 11:00 AM | Loser 5    | Loser 6    | 5     |
| Game 12  | Saturday | 11:00 AM | Loser 7    | Loser 8    | 1     |
| Game 13  | Saturday | 11:00 AM | Winner 1   | Winner 2   | 7     |
| Game 14  | Saturday | 11:00 AM | Winner 3   | Winner 4   | 3     |
| Game 15  | Saturday | 11:00 AM | Winner 5   | Winner 6   | 6     |
| Game 16  | Saturday | 11:00 AM | Winner 7   | Winner 8   | 8     |
| Game 17  | Saturday | 2:00 PM  | Winner 9   | Loser 16   | 2     |
| Game 18  | Saturday | 2:00 PM  | Winner 10  | Loser 15   | 3     |
| Game 19  | Saturday | 2:00 PM  | Winner 11  | Loser 14   | 6     |
| Game 20  | Saturday | 2:00 PM  | Winner 12  | Loser 13   | 4     |
| Game 21  | Saturday | 2:00 PM  | Winner 13  | Winner 14  | 7     |
| Game 22  | Saturday | 2:00 PM  | Winner 15  | Winner 16  | 8     |
| Game 23  | Saturday | 5:00 PM  | Winner 17  | Winner 18  | 7     |
| Game 24  | Saturday | 5:00 PM  | Winner 19  | Winner 20  | 6     |
| Game 25  | Sunday   | 10:00 AM | Loser 21   | Winner 23  | 8     |
| Game 26  | Sunday   | 10:00 AM | Loser 22   | Winner 24  | 6     |
| Game 27  | Sunday   | 11:30 AM | Winner 21  | Winner 22  | 7     |
| Game 28  | Sunday   | 12:15 PM | Winner 25  | Winner 26  | 6     |
| Game 29  | Sunday   | 2:30 PM  | Loser 27   | Winner 28  | 7     |
| Game 30  | Sunday   | 4:45 PM  | Winner 27  | Winner 29  | 7     |
| Game 31* | Sunday   | *        | Winner 30  | Loser 30   | 7     |

#### 2024 NCSA WORLD SERIES LOSERS BRACKET